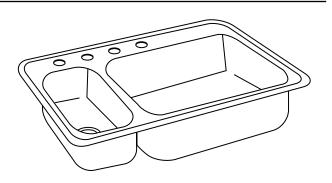

# Dayton® Double Bowl Sink Models DDEMR23322 and DDEMR23322R

<sup>\*</sup>Length is left to right. Width is front to back

Model DDEMR233224 Illustrated

Model DDEMR23322R4 Illustrated